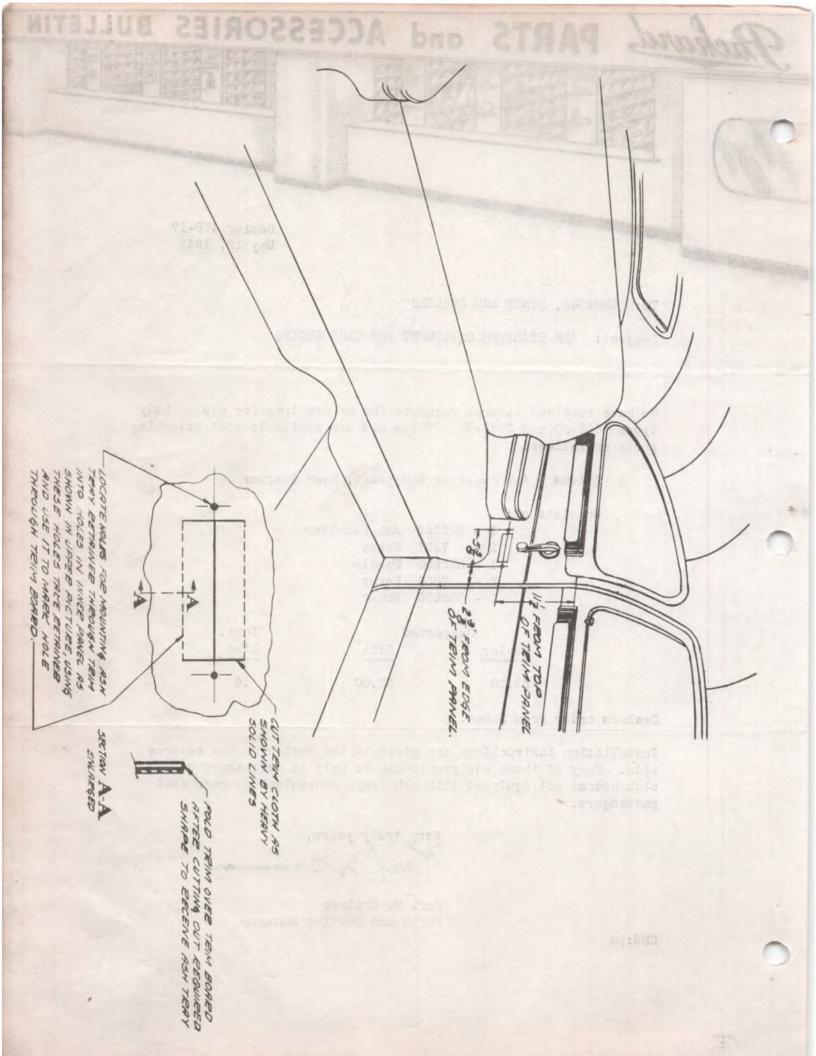

To; REGIONS, ZONES AND DEALERS

Subject: ASH RECEIVER EQUIPMENT FOR CLUB SEDANS

We have received several requests for an ash tray for use in body types 1685-95 and 2185-95. These are now available with attaching parts as follows:

1 394488 - Ash Receiver Equipment, Rear Quarter

Consists of:

1 - 392555 Ash Receiver

2 - 7997 Screw

1 - 392550 Handle

2 - 7354 Screw

1 - 392570 Cover

Suggested

Dealer List

\$1.20

\$2.00

Inst.

Time

.4

Dealers order from Zones.

Installation instructions are given in the sketch on the reverse side. Many of these equipments can be sold to purchasers of club sedans not equipped with ash trays convenient to rear seat passengers.